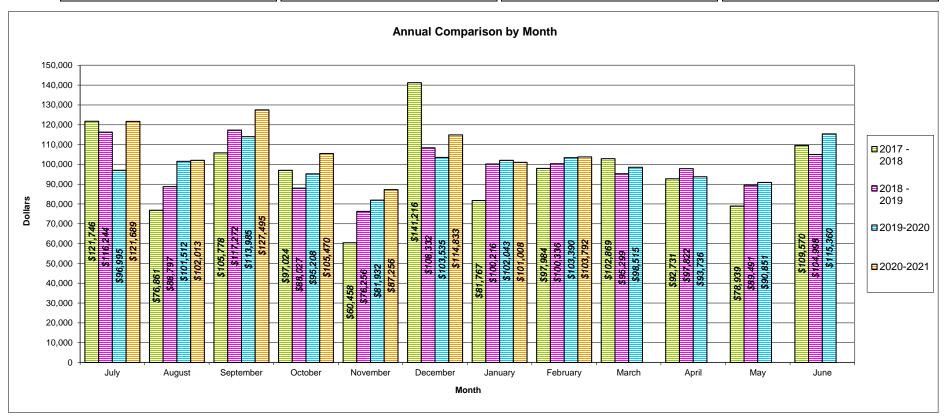

## City of Moberly City Council Agenda Summary

Agenda Number:
Department:
Date:
Public Works
February 16, 2021

**Agenda Item:** Receipt of bids for 30 houses through the CDBG demolition grant.

**Summary:** We advertised for bids on 30 houses through the CDBG demolition grant. We

received 3 bids that were opened at 10:00am on January 27, 2021. Attached is

the bid advertisement, bids and bid tab. The apparent low is JT Homan

Construction.

Recommended

**Action:** Accept these bids

**Fund Name:** N/A