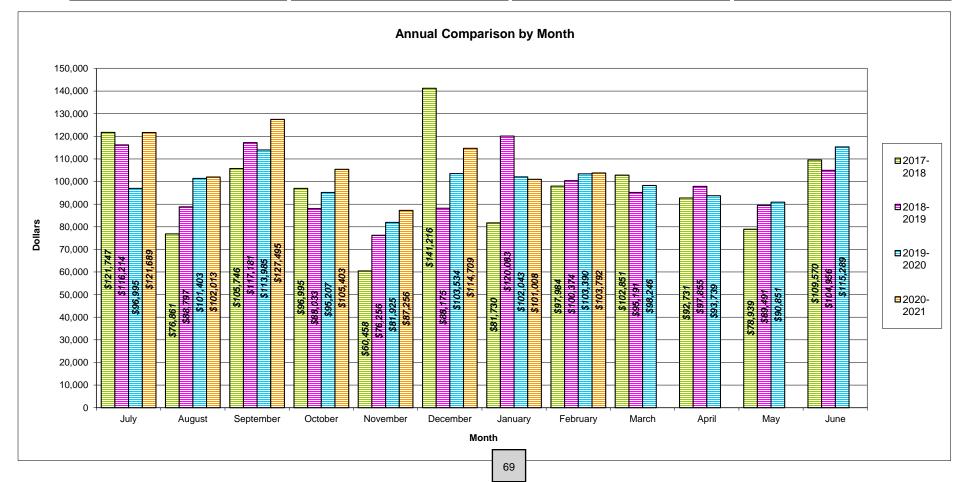

## City of Moberly City Council Agenda Summary

Agenda Number:
Department:
Date:
Public Works
February 16, 2021

**Agenda Item:** Receipt of bids for 30 houses through the CDBG demolition grant.

**Summary:** We advertised for bids on 30 houses through the CDBG demolition grant. We

received 3 bids that were opened at 10:00am on January 27, 2021. Attached is

the bid advertisement, bids and bid tab. The apparent low is JT Homan

Construction.

Recommended

**Action:** Accept these bids

**Fund Name:** N/A