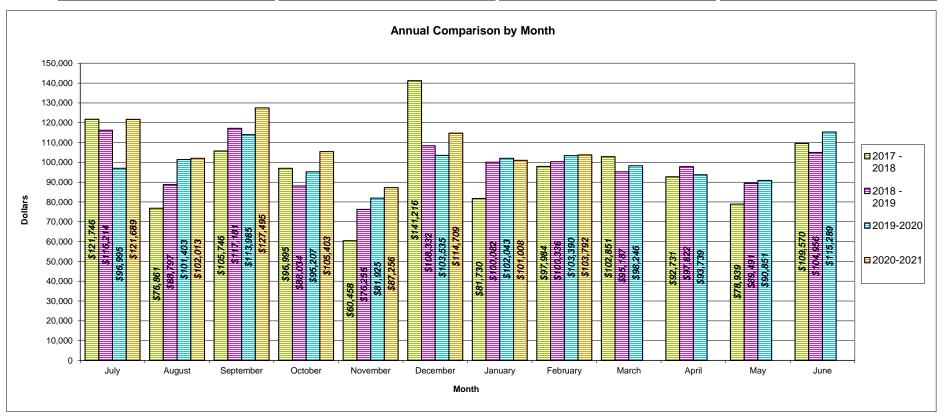

## City of Moberly City Council Agenda Summary

Agenda Number:
Department:
Date:
Public Works
February 16, 2021

**Agenda Item:** Receipt of bids for 30 houses through the CDBG demolition grant.

**Summary:** We advertised for bids on 30 houses through the CDBG demolition grant. We

received 3 bids that were opened at 10:00am on January 27, 2021. Attached is

the bid advertisement, bids and bid tab. The apparent low is JT Homan

Construction.

Recommended

**Action:** Accept these bids

**Fund Name:** N/A