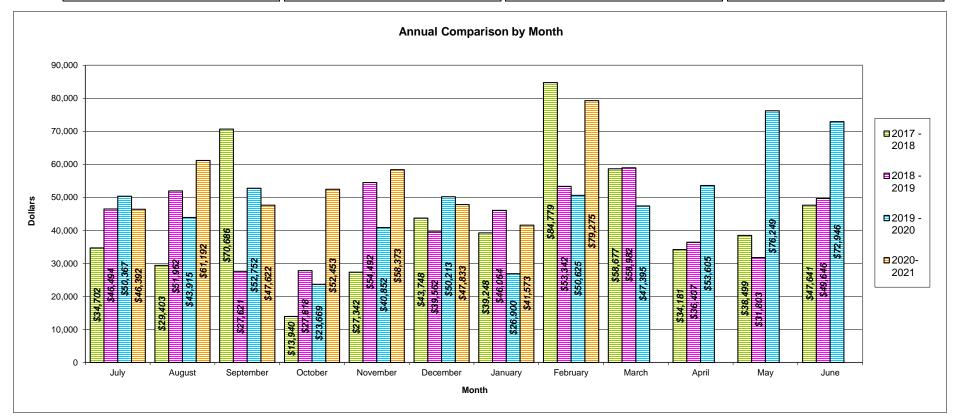

## City of Moberly City Council Agenda Summary

Agenda Number:
Department:
Date:
Public Works
February 16, 2021

**Agenda Item:** Receipt of bids for 30 houses through the CDBG demolition grant.

**Summary:** We advertised for bids on 30 houses through the CDBG demolition grant. We

received 3 bids that were opened at 10:00am on January 27, 2021. Attached is

the bid advertisement, bids and bid tab. The apparent low is JT Homan

Construction.

Recommended

**Action:** Accept these bids

**Fund Name:** N/A